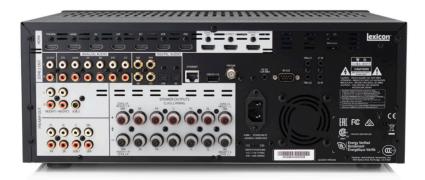

## Features

- Logic7 Immersion natural sound upmixer
- Dolby Atmos & DTS:X with 11.1 decoding and 7.2.4 outputs
- Dolby Vision compatible
- 4k (UHD) HDMI2.0a with HDCP2.2 in Main and Zone 2
- 7 HDMI inputs, 3 HDMI outputs, ARC compatible
- Dirac Live<sup>®</sup> for Lexicon room correction
- Spotify<sup>®</sup> Connect enabled
- Cirrus CS42528 audiophile DAC
- Class A/B Power Amplification
- Rear panel Ethernet, RS232, Main and Z2 IR and triggers
- Free MusicLife iOS UPnP and control app
- Independent volume control of sub outputs
- EAN: 6925281930492
- UPC: 050667372231