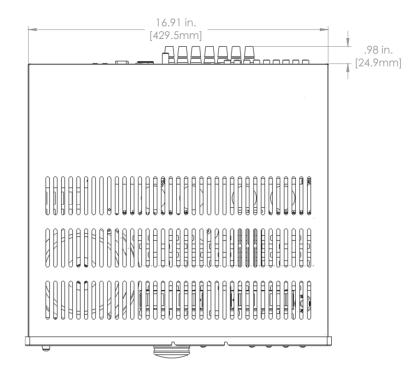

## Specifications

| Continuous power output,<br>per channel, 8Ω/4Ω | 2 channels driven: 20Hz – 20kHz,<br><0.02% THD 110W<br>2 channels driven:<br>1kHz, 0.2% THD 125W<br>7 channels driven:<br>1kHz, 0.2% THD 90W<br>Residual noise & hum (A-wtd): <0.15mV                                                                                     |
|------------------------------------------------|---------------------------------------------------------------------------------------------------------------------------------------------------------------------------------------------------------------------------------------------------------------------------|
| Stereo line inputs                             | Maximum input: 4.5V RMS<br>Nominal sensitivity: 1V, 2V, 4V<br>(user adjustable)<br>Input impedance: 47kΩ<br>Signal/noise ratio (A-wtd ref 100W):<br>normal/stereo direct 100dB/110dB<br>Frequency response:<br>20Hz – 20kHz +/-0.2dB                                      |
| Preamplifier outputs                           | Nominal output level: 1V RMS<br>Output impedance: 560Ω<br>THD+N (20Hz – 20kHz): –100dB                                                                                                                                                                                    |
| Headphone output                               | Maximum output level into $32\Omega$ : 2V RMS Output impedance: $<5\Omega$                                                                                                                                                                                                |
| General                                        | Mains voltage: 110–120V or 220–240V,<br>50–60Hz<br>Power consumption (maximum):<br>1.5kW (Thermal dissipation approx.<br>5200 BTU/hour)<br>Power consumption (idle, typical):<br>100W (Thermal dissipation approx.<br>340 BTU/hour)<br>Power consumption (standby): <0.5W |
| Dimensions                                     | W x D (including speaker terminals) x<br>H (including feet): 433 x 425 x 171mm<br>(17.05 x 16.73 x 6.73 in.)<br>Weight (net) 15.5kg (34.17 lbs)<br>Weight (packed) 18.8kg (41.45 lbs)                                                                                     |
| Box Dimensions (W x D x H)                     | 580 x 540 x 300mm<br>(22.6 x 21.1 x 11.7 in.)                                                                                                                                                                                                                             |