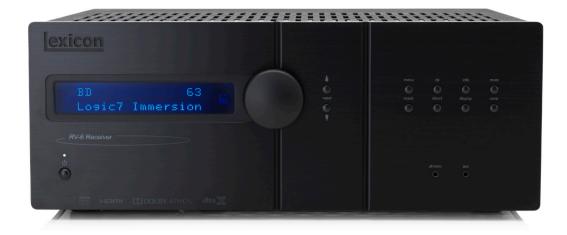

## Features

- Logic7 Immersion natural sound upmixer
- Dolby Atmos & DTS:X with 11.1 decoding and 7.2.4 outputs
- Dolby Vision compatible
- 4k (UHD) HDMI2.0a with HDCP2.2 in Main and Zone 2
- 7 HDMI inputs, 3 HDMI outputs, ARC compatible
- Dirac Live<sup>®</sup> for Lexicon room correction
- Spotify<sup>®</sup> Connect enabled
- Cirrus CS42528 audiophile DAC
- Class A/B Power Amplification
- Rear panel Ethernet, RS232, Main and Z2 IR and triggers
- Free MusicLife iOS UPnP and control app
- Independent volume control of sub outputs
- EAN: 6925281930492
- UPC: 050667372231