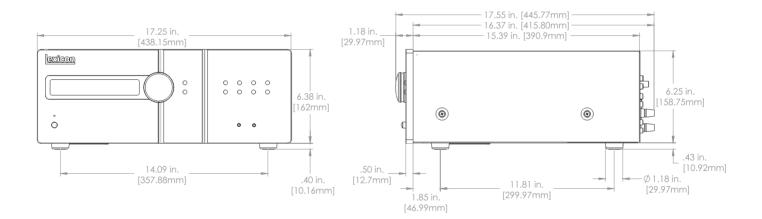

## Specifications

| Continuous power output,<br>per channel, 8Ω/4Ω | 2 channels driven: 20Hz – 20kHz,<br><0.02% THD 110W<br>2 channels driven:<br>1kHz, 0.2% THD 125W<br>7 channels driven:<br>1kHz, 0.2% THD 90W<br>Residual noise & hum (A-wtd): <0.15mV                                                                                     |
|------------------------------------------------|---------------------------------------------------------------------------------------------------------------------------------------------------------------------------------------------------------------------------------------------------------------------------|
| Stereo line inputs                             | Maximum input: 4.5V RMS<br>Nominal sensitivity: 1V, 2V, 4V<br>(user adjustable)<br>Input impedance: 47kΩ<br>Signal/noise ratio (A-wtd ref 100W):<br>normal/stereo direct 100dB/110dB<br>Frequency response:<br>20Hz – 20kHz +/-0.2dB                                      |
| Preamplifier outputs                           | Nominal output level: 1V RMS<br>Output impedance: 560Ω<br>THD+N (20Hz – 20kHz): –100dB                                                                                                                                                                                    |
| Headphone output                               | Maximum output level into $32\Omega$ : 2V RMS Output impedance: $<5\Omega$                                                                                                                                                                                                |
| General                                        | Mains voltage: 110–120V or 220–240V,<br>50–60Hz<br>Power consumption (maximum):<br>1.5kW (Thermal dissipation approx.<br>5200 BTU/hour)<br>Power consumption (idle, typical):<br>100W (Thermal dissipation approx.<br>340 BTU/hour)<br>Power consumption (standby): <0.5W |
| Dimensions                                     | W x D (including speaker terminals) x<br>H (including feet): 433 x 425 x 171mm<br>(17.05 x 16.73 x 6.73 in.)<br>Weight (net) 15.5kg (34.17 lbs)<br>Weight (packed) 18.8kg (41.45 lbs)                                                                                     |
| Box Dimensions (W x D x H)                     | 580 x 540 x 300mm<br>(22.6 x 21.1 x 11.7 in.)                                                                                                                                                                                                                             |