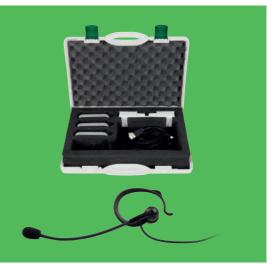

### **AXIWI AT-350**

#### Technical features

- Frequency 863 865 Mhz
- Reach up to +/- 300 meters
- Dimensions 78 x 38 x 19 mm

other, just like a telephone conversation.

- Weight 70 gram (incl. battery)
- 250 persons can listen to the conversation
- Channels 8
- Headset connection 3.5 mm
- Recharge time 2-3 hours
- Battery time 8 10 hours