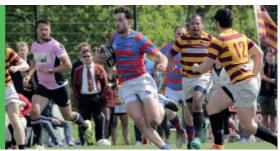

### **AXIWI AT-350**

#### Technical features

- Frequency 863 865 Mhz
- Reach up to +/- 300 meters
- Dimensions 78 x 38 x 19 mm

other, just like a telephone conversation.

- Weight 70 gram (incl. battery)
- 250 persons can listen to the conversation
- Channels 8
- Headset connection 3.5 mm
- Recharge time 2-3 hours
- Battery time 8 10 hours